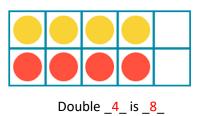

## How many counters can you see?

- In each ten frame, how many counters can you see?
- How many are one colour? How many are the other colour?
- Can you say each ten frame as a calculation?
- 1. 4 red counters add 4 yellow counters is 8 counters
- 2. Double 4 counters is 8 counters
- 3. Double 4 is 8
- Can you complete the number sentences