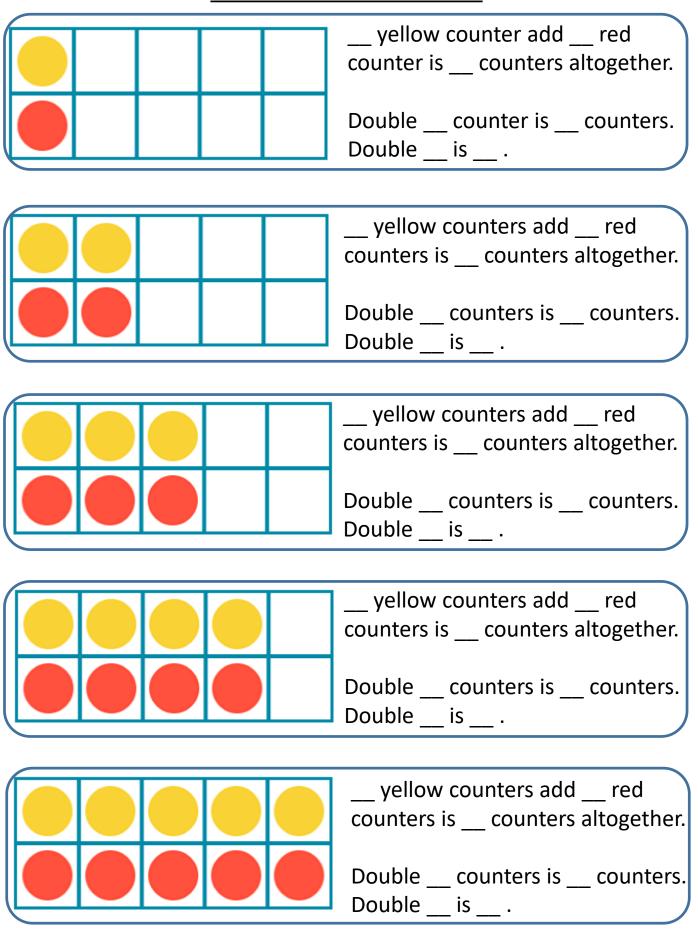

## **Doubles of numbers to 5**

 How about creating your own double patterns on the blank sheet?

or

\_3\_ yellow counters add \_3\_ red counters is 6 counters altogether.

Double \_3\_ counters is \_6\_ counters. Double \_3\_ is \_6\_ .