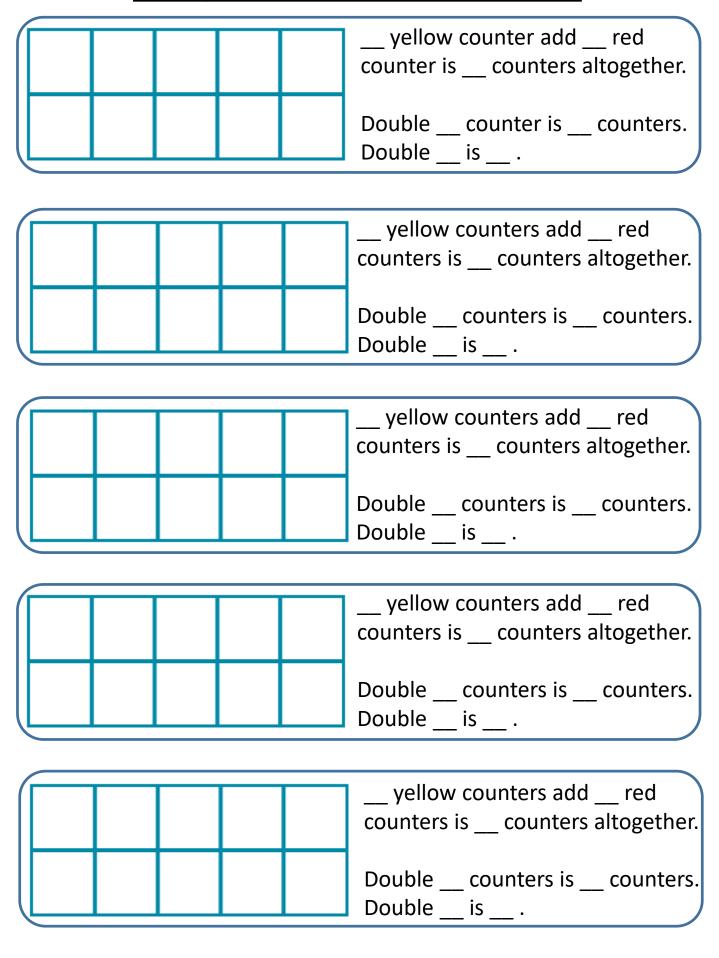

## How many counters can you see?

- In each ten frame, how many counters can you see?
- How many are one colour? How many are the other colour?
- Can you say each ten frame as a calculation?
- 1. 4 red counters add 4 yellow counters is 8 counters
- 2. Double 4 counters is 8 counters
- 3. Double 4 is 8
- Can you complete the number sentences

 How about creating your own double patterns on the blank sheet?

or

\_3\_ yellow counters add \_3\_ red counters is 6 counters altogether.

Double \_3\_ counters is \_6\_ counters. Double \_3\_ is \_6\_ .

Tip: Use the same number of red counters as yellow counters but they **don't** have to look exactly the same.