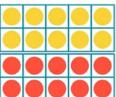

## How many counters can you see?

- In each of the ten frames, how many counters can you see?
- How many are one colour? How many are the other colour?
- Can you say each pair of ten frames as a calculation?
- 1. 10 red counters add 10 yellow counters is 20 counters
- 2. Double 10 counters is 20 counters
- 3. Double 10 is 20