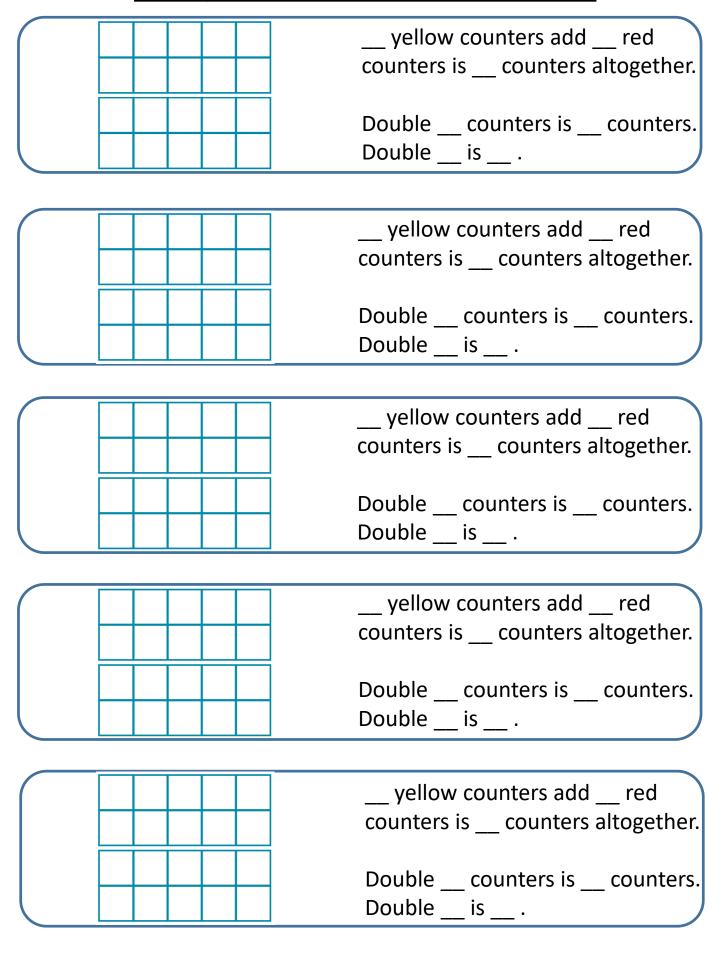

## How many counters can you see?

- In each of the ten frames, how many counters can you see?
- How many are one colour? How many are the other colour?
- Can you say each pair of ten frames as a calculation?
- 1. 10 red counters add 10 yellow counters is 20 counters
- 2. Double 10 counters is 20 counters
- 3. Double 10 is 20

Can you complete the number sentences

Double \_10\_ is \_20\_

 How about creating your own double patterns on the blank sheet?

or

\_7\_ yellow counters add \_7\_ red
counters is \_14\_ counters altogether.

Double \_7\_ counters is \_14\_ counters. Double \_7\_ is \_14\_ .

Tip: Use the same number of red counters as yellow counters but they **don't** have to look exactly the same.