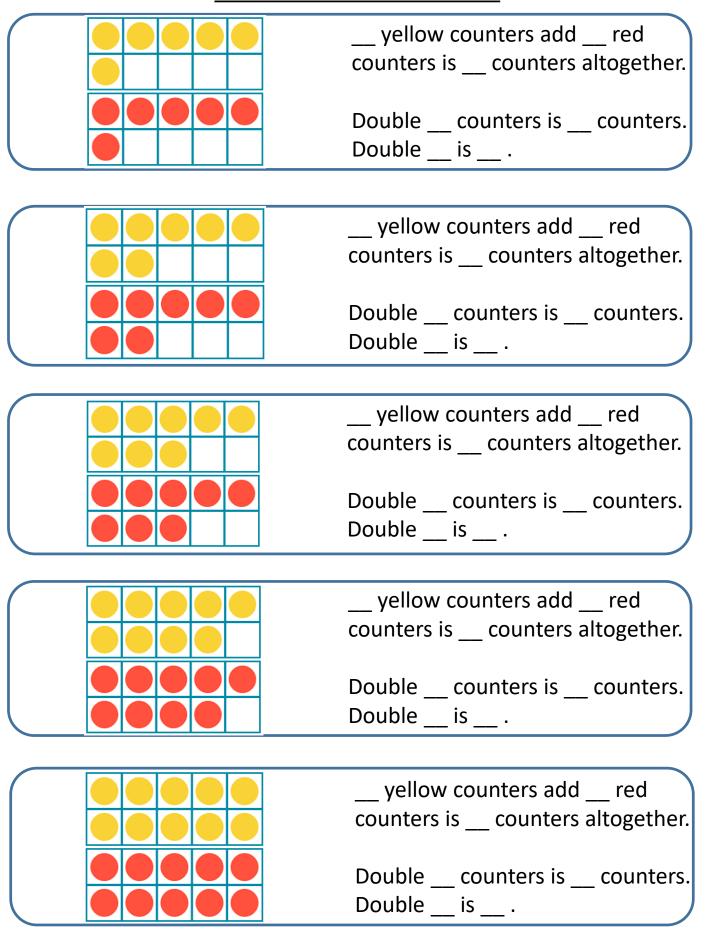

## How many counters can you see?

- In each of the ten frames, how many counters can you see?
- How many are one colour? How many are the other colour?
- Can you say each pair of ten frames as a calculation?
- 1. 10 red counters add 10 yellow counters is 20 counters
- 2. Double 10 counters is 20 counters
- 3. Double 10 is 20



Can you complete the number sentences

Double \_10\_ is \_20\_

 How about creating your own double patterns on the blank sheet?



or



\_7\_ yellow counters add \_7\_ red
counters is \_14\_ counters altogether.

Double \_7\_ counters is \_14\_ counters. Double \_7\_ is \_14\_ .

Tip: Use the same number of red counters as yellow counters but they **don't** have to look exactly the same.

## **Doubles of numbers to 10**



## Make your own doubles of numbers to 10